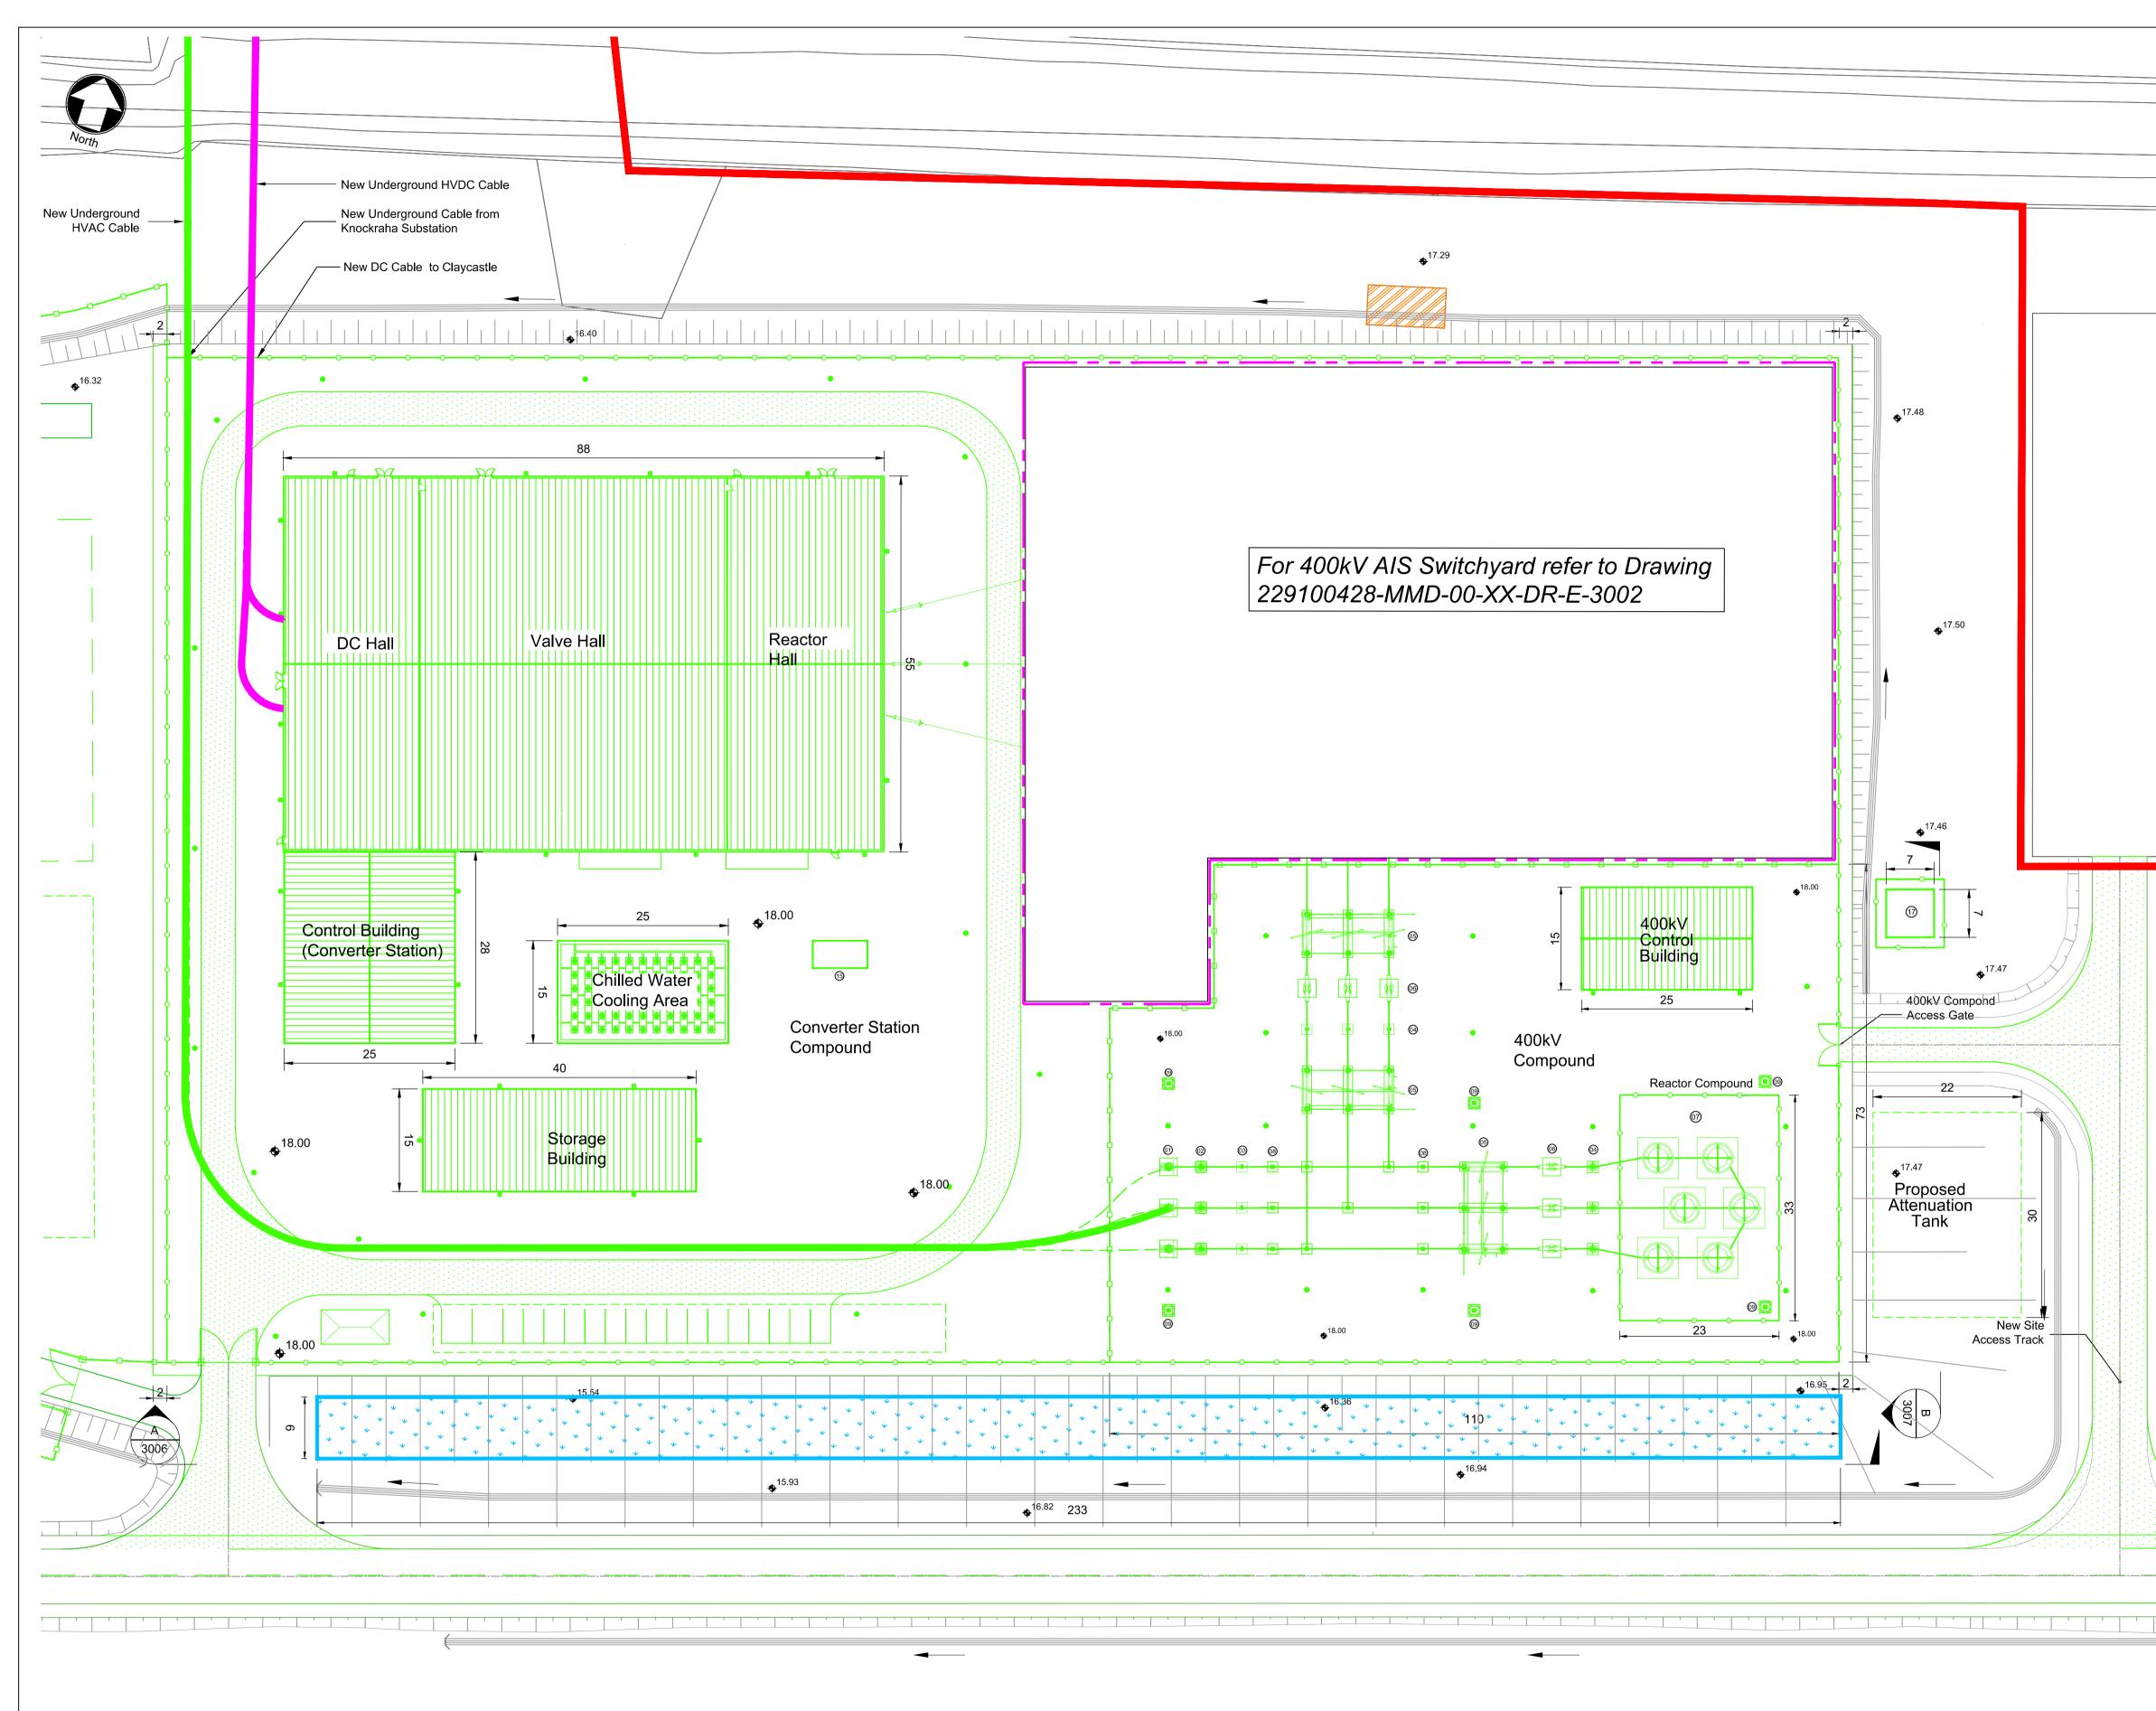

C:\users\hea38245\appdata\local\projectwise\workdir\mott-gb-pw-09\dms96143\229100428-MMD-00-XX-DR-E-3005.dwg Jun 25, 2021 - 3:42PM

Notes 1. For planning purposes only. Not for construction.

- 2. All dimensions are in metres unless otherwise noted.
- 3. Where levels are shown, all levels are in metres above Malin Head datum
- 4. Lightning protection was designed to LPL III as per IS EN 62305.
- Specific detail & design of vehicular access to adjacent ESB Networks substation compound will be confirmed by ESB Networks in a separate planning application.

|                                                           | Key to symbol                                                                                                                              | ols       |             |                                |                             |                 |       |
|-----------------------------------------------------------|--------------------------------------------------------------------------------------------------------------------------------------------|-----------|-------------|--------------------------------|-----------------------------|-----------------|-------|
|                                                           | Application Site Boundary                                                                                                                  |           |             |                                |                             |                 |       |
|                                                           | Landowner Property Boundary                                                                                                                |           |             |                                |                             |                 |       |
|                                                           | New Equipment                                                                                                                              |           |             |                                |                             |                 |       |
|                                                           | Proposed Building                                                                                                                          |           |             |                                |                             |                 |       |
|                                                           | Area of Permanent Translocated Grass                                                                                                       |           |             |                                |                             |                 |       |
|                                                           | New Access Road                                                                                                                            |           |             |                                |                             |                 |       |
|                                                           | Existing Building - To be demolished                                                                                                       |           |             |                                |                             |                 |       |
| L                                                         | Lighting Monopole                                                                                                                          |           |             |                                |                             |                 |       |
|                                                           | <b>⊕</b> <sup>18</sup>                                                                                                                     | .00<br>Pi | roposed     | Site Level                     |                             |                 |       |
|                                                           | Proposed Security Fence                                                                                                                    |           |             |                                |                             |                 |       |
|                                                           |                                                                                                                                            | R         | ef          | Equipr                         | ment Description            |                 |       |
|                                                           |                                                                                                                                            |           |             | )00kV Cable<br>)0kV Surge A    | v                           |                 |       |
|                                                           |                                                                                                                                            |           |             |                                | Transformer<br>Transformer  |                 |       |
|                                                           |                                                                                                                                            |           |             | )0kV Line/Ea<br>)0kV Circuit E | rth Disconnector<br>Breaker | _               |       |
|                                                           |                                                                                                                                            | 0         | 7 40        | 00kV Reactor                   | °S                          |                 |       |
|                                                           |                                                                                                                                            | 0         | 9 2         | 5m Lightning<br>mergency Ge    | Mast                        |                 |       |
|                                                           |                                                                                                                                            |           |             | cal LV Supp                    |                             |                 |       |
|                                                           |                                                                                                                                            |           |             |                                |                             |                 |       |
| -                                                         |                                                                                                                                            | 0         |             |                                | 25m                         |                 | 50m   |
| -                                                         | 1:50                                                                                                                                       |           |             |                                |                             |                 |       |
| -                                                         | Reference drawings     229100428-MMD-00-XX-DR-E-1100   Site Location Plan - Key Plan     229100428-MMD-00-XX-DR-E-3002   Converter Station |           |             |                                |                             |                 |       |
| -                                                         |                                                                                                                                            |           |             |                                |                             |                 |       |
| -                                                         | 400kV AIS Switchyard - Plan Layout<br>229100428-MMD-00-XX-DR-E-3006 Converter Station                                                      |           |             |                                |                             |                 |       |
| -                                                         | 400kV Compound - Sections Sheet 1 of 2<br>229100428-MMD-00-XX-DR-E-3007 Converter Station                                                  |           |             |                                |                             |                 |       |
| -                                                         | 400kV Compound - Sections Sheet 2 of 2<br>229100428-MMD-00-XX-DR-E-3040 Converter Station Compound<br>Site Drainage Layout                 |           |             |                                |                             |                 |       |
|                                                           |                                                                                                                                            |           |             | Sile                           | Draillage Layout            |                 |       |
| -                                                         |                                                                                                                                            |           |             |                                |                             |                 |       |
| -                                                         |                                                                                                                                            |           |             |                                |                             |                 |       |
| -                                                         | PL1 25/06                                                                                                                                  | /2021 S   | вну і       | ssued for Pla                  | Inning                      | DH              | тк    |
| -                                                         | Rev Date                                                                                                                                   | Dr        | awn [       | Description                    |                             | Ch'k'd          | App'd |
| -                                                         | М                                                                                                                                          |           |             |                                | South Block<br>Rockfield    |                 |       |
| -                                                         |                                                                                                                                            | КЛ        |             |                                | Dundrum<br>Dublin 16        |                 |       |
| -                                                         | MOTT                                                                                                                                       |           |             |                                | Ireland                     |                 |       |
| -                                                         | MACDO                                                                                                                                      | NALD      |             |                                | T   +353 (0)1 291 67<br>F   | 700             |       |
|                                                           |                                                                                                                                            |           |             |                                | W www.mottmac.co            | om              |       |
|                                                           | Client                                                                                                                                     |           |             |                                |                             |                 |       |
|                                                           | Suon                                                                                                                                       |           |             |                                |                             |                 |       |
|                                                           | EIRGRID                                                                                                                                    |           |             |                                |                             |                 |       |
|                                                           |                                                                                                                                            |           |             |                                |                             |                 |       |
|                                                           |                                                                                                                                            |           |             |                                |                             |                 |       |
|                                                           | Title Celtic Interconnector<br>Converter Station Site (at Ballyadam)                                                                       |           |             |                                |                             |                 |       |
| ,<br>,                                                    |                                                                                                                                            |           |             |                                |                             |                 |       |
|                                                           |                                                                                                                                            |           |             |                                |                             |                 |       |
|                                                           | Converter Station Compound<br>& 400kV Compound                                                                                             |           |             |                                |                             |                 |       |
|                                                           | Plan Layout                                                                                                                                |           |             |                                |                             |                 |       |
|                                                           | Designed I. Eustace Eng check D. Hassett                                                                                                   |           |             |                                |                             |                 |       |
|                                                           | Designed I. Eustace Eng check D. Hassett   Drawn B. Zulueta Coordination D. Monaghan                                                       |           |             |                                |                             |                 |       |
|                                                           | Dwg check                                                                                                                                  | D. Mona   | -           |                                | Approved T. Kear            | ne              |       |
| OS Mapping Reference:                                     | Scale at A1<br><b>1:50</b>                                                                                                                 |           | Status<br>A | PR                             | Rev<br>PL1                  | Security<br>ST[ | )     |
| OS6342                                                    | Drawing Nun                                                                                                                                | nber      |             |                                |                             |                 |       |
| and/Government of Ireland.<br>nd Licence No. EN0061519-24 | 229                                                                                                                                        | 91004     | 428-        | MMD-                           | 00-XX-DR-E                  | E-3005          | )     |
|                                                           |                                                                                                                                            |           |             |                                |                             |                 |       |